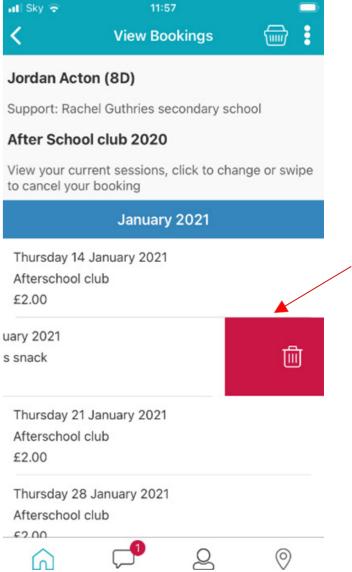

# Cancel/amend a club booking

When a booking is cancelled a credit will be applied to the balance to reverse the charge that was created when the booking was made. When a booking is changed a credit will be applied to the balance to reverse the charge that was created when the booking was made, and a new charge will be applied.

## To Cancel or amend a Club booking on the app

- Click on Clubs
- Click on the club you want to cancel the session on
- Click on Manage Bookings
- Find the date you want to cancel and swipe from right to left
- Click on the bin icon to delete and click on Yes to confirm