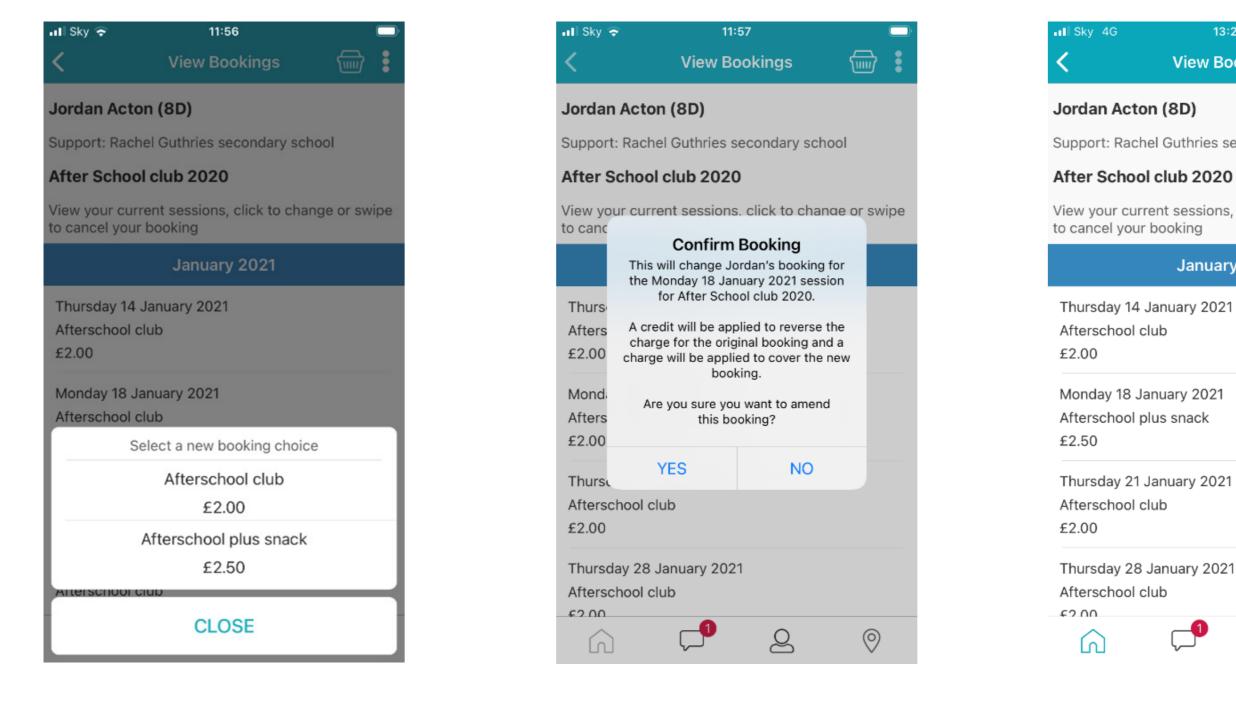

## Jordan Acton (8D)

- Or if you want to change the booking choice (if the club has more than one booking choice), you can click on the session and you will be given the option to select an alternative booking choice.
- Once selected click Yes to confirm the booking
- The booking choice will then update

- To change the booking choice (if the club has more than one booking choice) you can click on the Pencil and you will be given the option to select an alternative booking choice.
- Once selected, click Yes to confirm the booking.