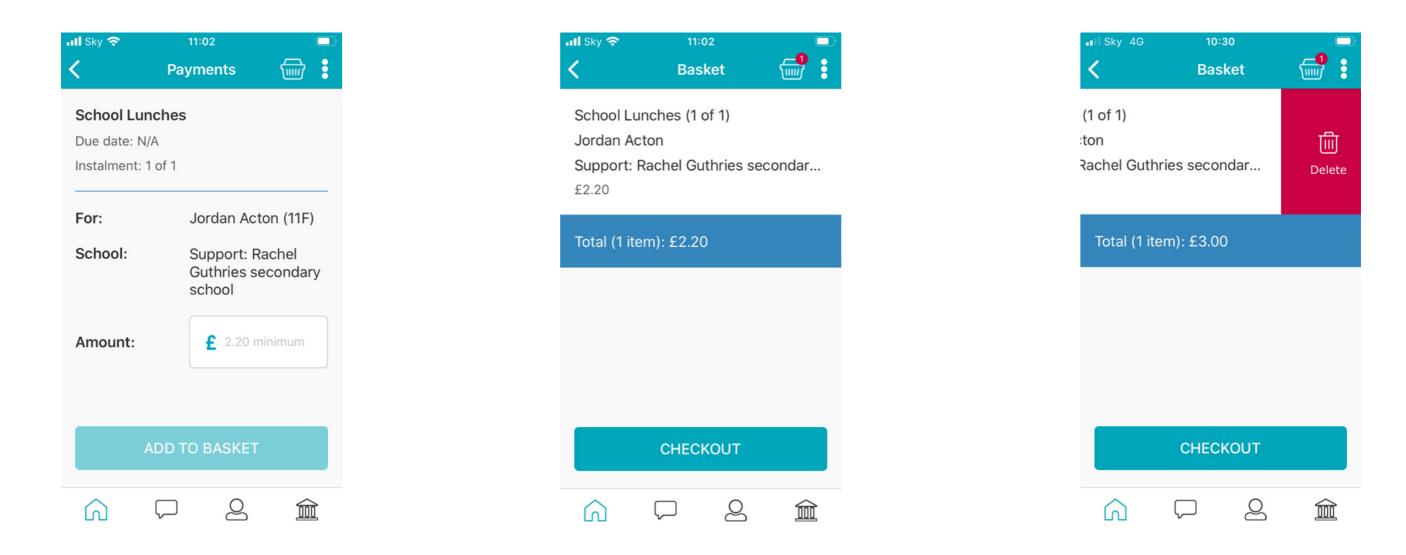

# How to make a payment

- Once logged in you will see the Home Screen
- Click on the child you would like to make the payment for
- Click on the Payments tab
- Click on the required payment request (if paying for a club you must go to the Clubs tab first and book the session/s before paying. Paying for a club will not secure a session)

| utl Sky 🔶                                                | 10:<br>School C         |               | •      |
|----------------------------------------------------------|-------------------------|---------------|--------|
| Support:<br>secondar                                     | Rachel Gut<br>ry school | hries         |        |
|                                                          | Acton (11F)             |               |        |
| <ul> <li>3 unexp<br/>absence</li> <li>1 power</li> </ul> |                         |               | >      |
|                                                          | na Acton (N             |               | ``     |
| Samanu                                                   | Ta Actori (IN           | /A)           | >      |
| Pupil pre                                                | emium                   |               | >      |
| 10                                                       |                         | a new way to  |        |
| DEER TTCC CODE C                                         | your chi                | dren pocket r | noney! |
| $\bigcirc$                                               | $\square$               | 2             | 宜      |

- Input the amount and click Add To Basket
- Check the amount is correct

| ıll Sky 奈<br>く        | 11:<br>Payn                           | o2<br>nents | <b>W</b>   |   |
|-----------------------|---------------------------------------|-------------|------------|---|
|                       | Acton (11F<br>Rachel Guth<br>y school |             |            |   |
| School L              | unches                                |             | £<br>(1/1) | > |
| Breakfas<br>Due: 9 Ja | t<br>nuary 2019                       |             | £<br>(1/1) | > |
|                       | n <b>ool club 2</b><br>gust 2019      | 2020        | £<br>(1/1) | > |
|                       | PAYMENT                               | HISTORY     | <b>/</b>   |   |
| G                     | $\square$                             | 2           | Î          |   |

- If the amount is incorrect, swipe from right to left on the payment added to the basket and delete.
- You can then re-add to the basket following the previous instructions
- If the amount is correct click on Check Out