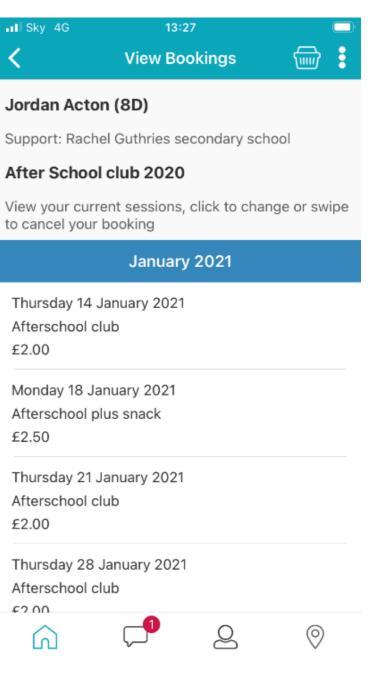

## Jordan Acton (8D)

- Or if you want to change the booking choice (if the club has more than one booking choice), you can click on the session and you will be given the option to select an alternative booking choice.
- Once selected click Yes to confirm the booking
- The booking choice will then update